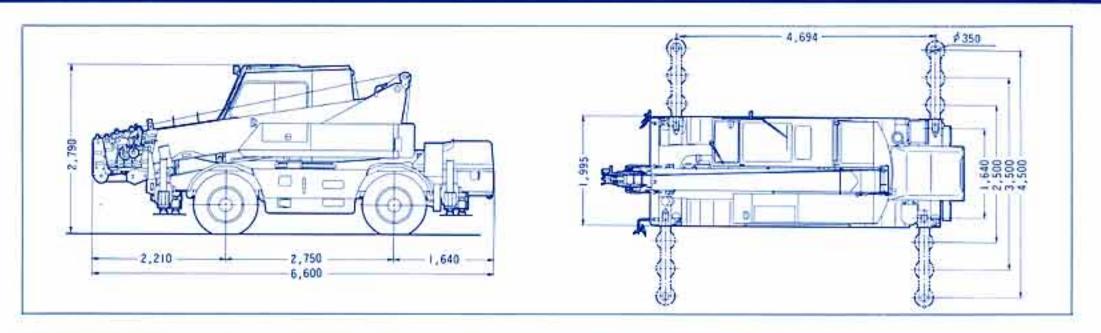

# KATO



# WEW MR-100M ミニラフター。 (KR-10HM)

# 2モータ 2ウインチ



| 名                  | 称